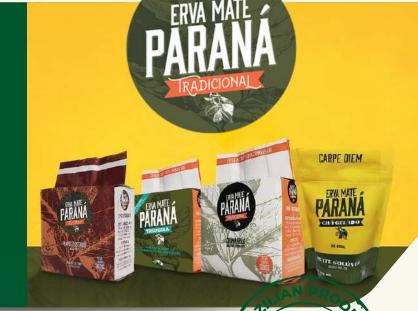

## **PRODUCTS**

NCM 09.03.00.90

NCM 2101.20.20

We work with various types/ variations of yerba mate along with the equipment to enjoy it, like gourds and straws. We offer Mate tea that is roasted or in leaves. Roasted Mate and instant

#### **HOT MATE**

Vacuum sealed yerba maté ilex paraguariensis in a 500-gram package. Product made for export, produced with quality and origin.

#### **ROASTED MATE**

Mate for tea infusion in 300-gram vacuum packaging. Ideal for a hot drink with the accompaniment of your choice.

#### **INSTANT MATE**

A blended mate that's available whenever you need it. Instant and natural, practical, and easy to prepare. Serve hot or cold.