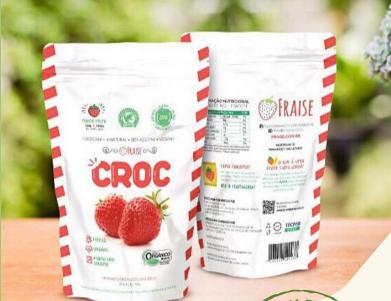

**Fraise Croc** is the freeze-dried, dehydrated, crunchy, and delicious fruit or vegetable that goes through an industrialization process to retain the nutritional characteristics of fresh fruit and vegetables.

They are available in a number of flavors, including **strawberry**, **banana**, **strawberry** with **banana**, **sweet** potato, **beetroot**, and **carrot**.

**Frozen Fraise**, are strawberries and peppers that are frozen right after harvest to preserve their freshness, aroma and nutritional qualities.

## DETAILS ON PRODUCTION CAPACITY, SEASONALITY AND OTHER CHARACTERISTICS:

Fraisecroc installed **capacity** of 100,000 10g packages.

Frozen organic peppers 15 tons per year.

Frozen organic strawberries **40 tons per year.** 