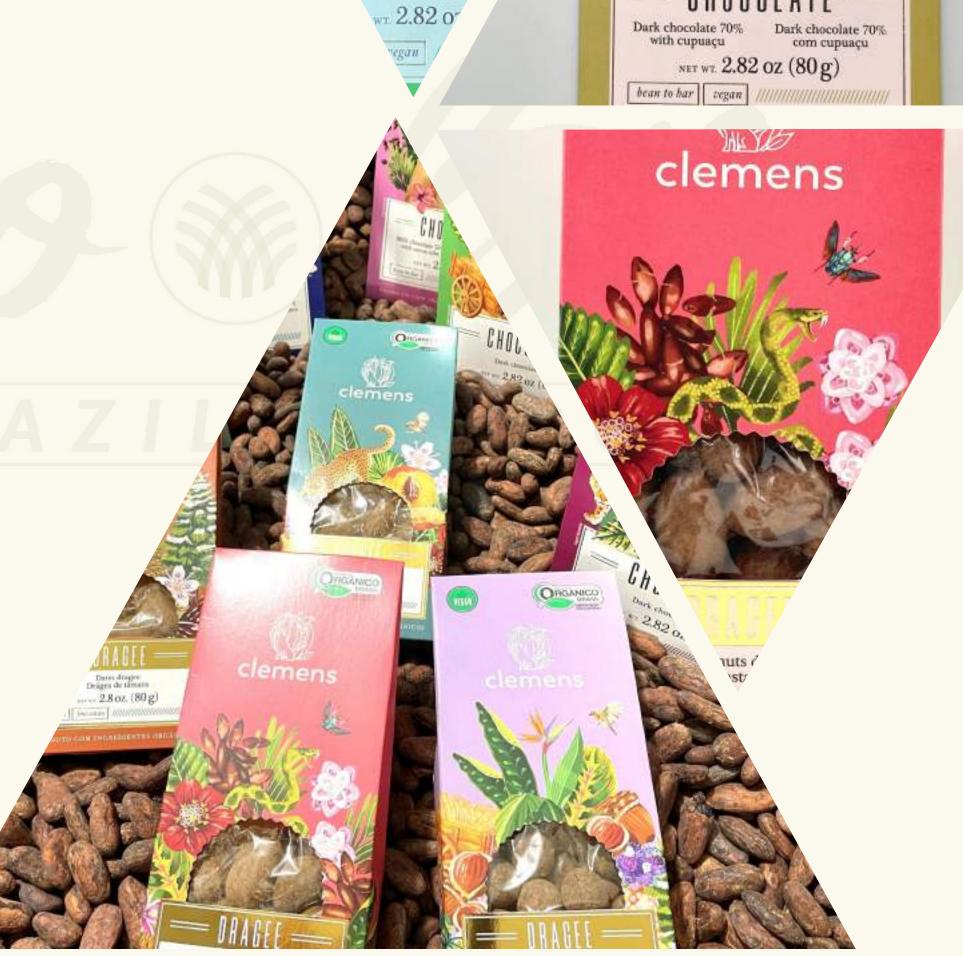

Our chocolates are produced in small batches that are carefully roasted, refined and tempered to keep the best of the original aroma that the terroir can offer.

A range of 80g chocolate bars with a high cocoa content. Bars with 100% cocoa; 85% cocoa; 75% cocoa with coconut sugar; 72% cocoa with zero sugar(xylitol); 70% with and without nibs; 70% with cupuaçu (fruit from the Brazilian Amazon); 60% with baru nuts (almonds typical of the Brazilian cerrado); 55% cocoa milk with nibs.

Tablets in 80g packs of Brazil nuts, hazelnuts, apricots, dates, baru nuts, almonds(prunus dulcis) and cocoa beans(theobroma cacao).

Organic certification on some products (over 95% organic and with organic ingredients on others (over 75% organic)
Organic Brazil.