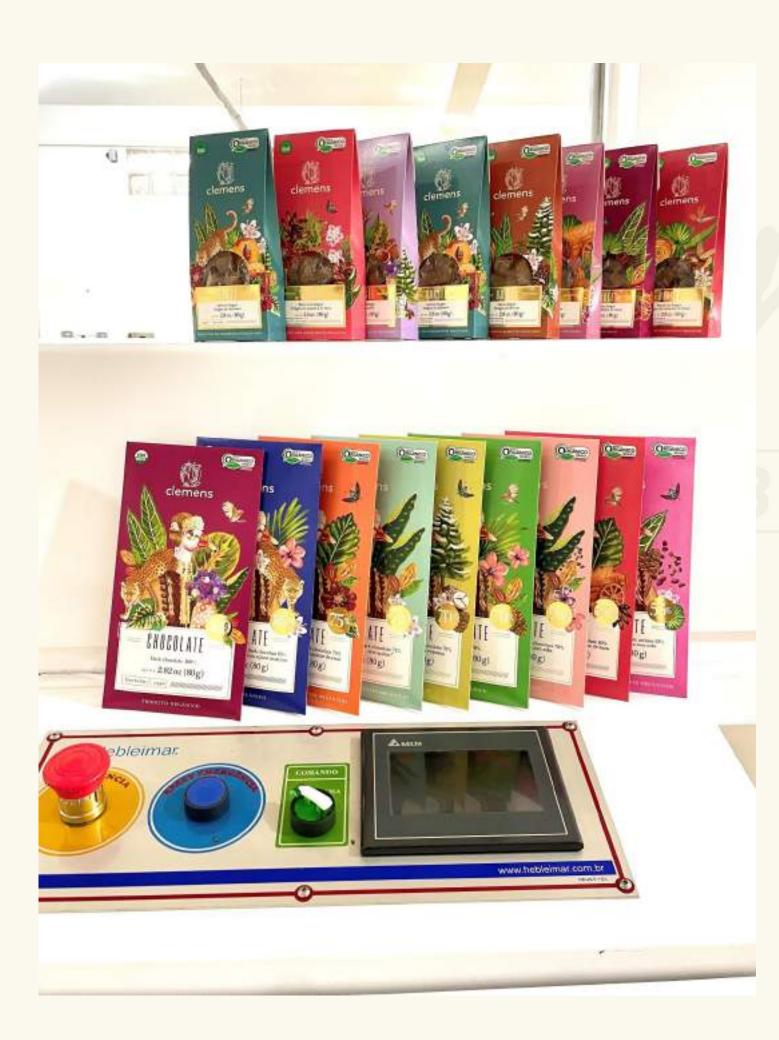

Our chocolates are produced in small batches that are carefully roasted, refined and tempered to keep the best of the original aroma that the terroir can offer.

A range of 80g chocolate bars with a high cocoa content. Bars with 100% cocoa; 85% cocoa; 75% cocoa with coconut sugar; 72% cocoa with zero sugar(xylitol); 70% with and without nibs; 70% with cupuaçu (fruit from the Brazilian Amazon); 60% with baru nuts (almonds typical of the Brazilian cerrado); 55% cocoa milk with nibs.

# PRODUCTION CAPACITY

Production capacity scalable according to demand. We currently have the structure to produce up to **600** kg/month.

**CNA** apexBrasil

Distrito Federal