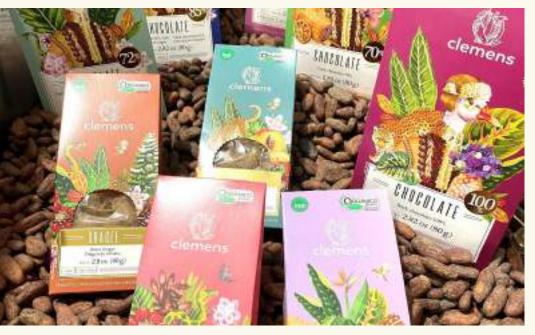

Our chocolates are produced in small batches that are carefully roasted, refined and tempered to keep the best of the original aroma that the terroir can offer.

A range of 80g chocolate bars with a high cocoa content. Bars with 100% cocoa; 85% cocoa; 75% cocoa with coconut sugar; 72% cocoa with zero sugar(xylitol); 70% with and without nibs; 70% with cupuaçu (fruit from the Brazilian Amazon); 60% with baru nuts (almonds typical of the Brazilian cerrado); 55% cocoa milk with nibs.

Tablets in 80g packs of Brazil nuts, hazelnuts, apricots, dates, baru nuts, almonds(prunus dulcis) and cocoa beans(theobroma cacao).

Organic certification on some products (over 95% organic and with organic ingredients on others (over 75% organic)
Organic Brazil.