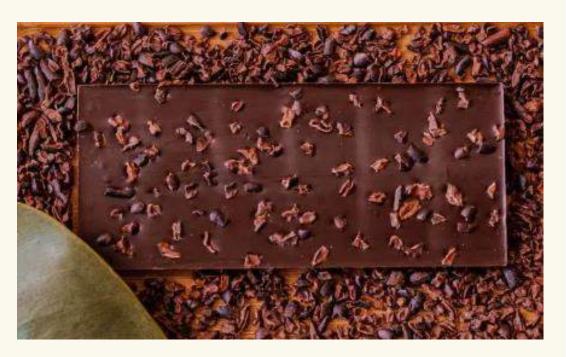

#### OUR PRODUCT

To talk about chocolate from bean to bar is to recognize that the bar contains the cloud, the rain, the ray of sunshine, the forest, the cocoa tree, the machete in the farmer's hand that opens the ripe fruit to separate the bean and so on until the last gesture of the hand that packs and delivers the bar. No chocolate is isolated in the world, it contains many worlds within itself. Thus, Clemens is opening up perception, in this case to the aromas that are the intertwined expression of each of the beings involved in this simple union of two ingredients - cocoa and sugar.

Our chocolates are produced in small batches that are carefully roasted, refined and tempered to keep the best of the original aroma that the terroir can offer.

A range of 80g chocolate bars with a high cocoa content. Bars with 100% cocoa; 85% cocoa; 75% cocoa with coconut sugar; 72% cocoa with zero sugar(xylitol); 70% with and without nibs; 70% with cupuaçu (fruit from the Brazilian Amazon); 60% with baru nuts (almonds typical of the Brazilian cerrado); 55% cocoa milk with nibs.